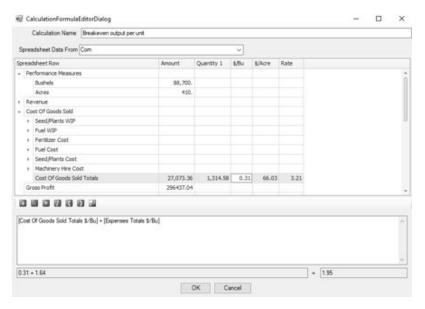

>> Calculations allow modifying and adding calculated rows at the end of the analysis. The Calculation Formula Editor

allows you to define the formula and view the values generated by the formula at the bottom of the screen.

- Select a calculation on the list and click Edit at the bottom to view or modify the formula.
- Select New to add a new calculation. Enter a Calculation Name.
- >> Spreadsheet Data From indicates which analysis segment the calculation editor is using to generate values. The drop-down allows selecting a different segment. The segment used is for viewing results in the formula. The calculation will be applied to all segments in the analysis.
- >> Spreadsheet Row displays all rows available in the spreadsheet beginning with performance measures and followed by the account types included in the analysis.
- All transaction data columns and performance measure columns in the analysis spreadsheet are available for selection.
- Each account type section at the left can be expanded to access individual account rows, account category total rows, or account type total rows.
- Clicking in an empty cell within the grid drops down the rows available in that section.
- Cells populated with values from the spreadsheet can be used in the calculation formula.
- Double-click in a cell you wish to add to the calculation formula. You will see that cell name displayed in the formula box.
- Below the spreadsheet rows are mathematical functions formula. Double-click a function icon to add it to the formula.
  - For example, if you wanted to add a calculation row for Breakeven output per production unit, double-click in the cell of row **Cost of Goods** > **Cost of Goods** Sold Totals in column \$/Bu.

- [Cost of Goods Sold Totals \$/Bu] is added to the formula box.
- >>> Next double-click the **Function** icon for add and + is added to formula.
- Next double-click the row Expenses > Expenses Totals in column \$/Bu. [Expenses Totals \$/Bu] is added to the formula box.
- The formula updates to [Cost Of Goods Sold Totals \$/Bu] + [Expenses Totals \$/Bu].
- The results of the formula (based on the Spreadsheet Data From selection) display at the bottom of the editor. In this example the results indicate the price per bushel required to breakeven.

- Verify the calculation at the bottom of the screen. Make sure that your formula string has the items and functions ordered as needed. Typical spreadsheet formula rules are utilized. Manual inputs can also be used in the formula.
- >> Click **OK** when the formula is complete for this calculation.
- Selecting the check box for the Calculation includes the calculated row at the end of the analysis.
- Delete removes a selected calculation.