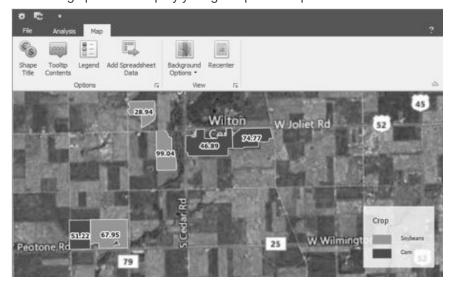

### Map Options

The **Map** menu provides the following options to display your geo-spatial shapes.

- Shape Title selects the Title Attribute that labels each shape (field) included in the analysis.
- >> Tooltip Contents defines the attributes included in the tooltip for each shape.
  - The tooltip displays as you hover your mouse over a shape.

- Legend defines the attribute, color, and map legend position.
  - The legend and the shape title can use different attributes. The result is using two pieces of information at one time in your map display.
  - The colors (Legend) identify one piece of information and the label (Shape Title) is another.
- Add Spreadsheet Data allows adding other attributes from the analysis spreadsheet that you wish to use for shape titles or legends. The Shape Title in the above example assigned an attribute that represents Net profit/loss from operations \$/Acre.
- >> Recenter returns the zoom focus to center the production centers or production center details included in the analysis.
- Refer to the document Using Maps in Production Analysis for detailed information about using map features.