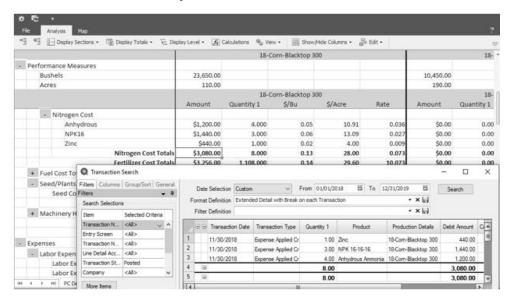

- Set Column Width changes the width assigned to the selected column. Changing the width will reset the width of this column in all segments.
- >>> Set Number Format defines the number of decimals you wish to use for the selected column. Changing the number of decimals is recognized for this column in all segments.
- **Review Transactions** drills down into account activity. The Transaction Search screen displays the individual transaction activity.
  - When drilling down, you will typically want to use a format that includes details rather than the summary. The first time you drill-down, change the Format Definition to a format you have with details such as "Extended detail with Break on each Transaction". If you need to add or remove columns you wish to view, use the Columns tab at the left. When finished, click the Save icon at the far right of the Format Definition row. Check the box to "Set as Default Definition". Click OK. Select "Yes" to overwrite the existing format. Close the search screen and right click again to Review Transactions. Your results will be displayed with the desired details.
  - The default Format Definition also applies in Reporting Tools > Transaction Search. You can switch the default Format Definition at any time.